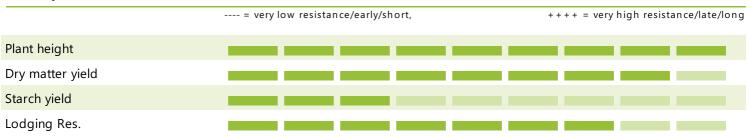

# SUNSET DS1469C mid late

| Hybrid structure:       |                |
|-------------------------|----------------|
| Hybrid type             | threeway cross |
| Grain type              | flint dent     |
| Silk flowering date     |                |
| Growth:                 |                |
| Plant height            |                |
| Resistance:             |                |
| Lodging Res.            |                |
| Yield & quality silage: |                |
| Dry matter yield        |                |
| Starch yield            |                |