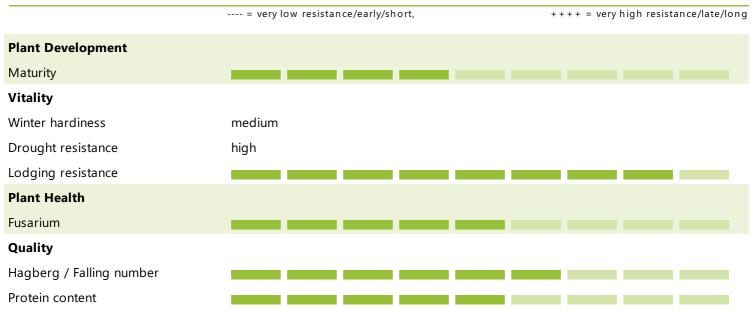

## Winner in the final sprint

| Plant development and vitality: |                           |
|---------------------------------|---------------------------|
| Ear emergence                   |                           |
| Maturity                        |                           |
| Winter hardiness                | medium                    |
| Drought resistance              | high                      |
| Yield structure:                |                           |
| Yield structure                 | Ear-focussed density type |
| Ears/m <sup>2</sup>             |                           |
| Grains/ear                      |                           |
| TGW                             |                           |
| Sowing:                         |                           |
| Time of sowing                  | all sowing dates          |
| Seed rate                       | locally adapted           |
| Straw:                          |                           |
| Plant height                    | short                     |
| Lodging resistance              |                           |
| Plant growth regulator          | significant lower         |
| Disease resistance:             |                           |
| Mildew                          |                           |
| Septoria leaf bloch             |                           |
| Yellow rust                     |                           |
| Brown rust                      |                           |
| Fusarium                        |                           |

### **Quality:**

| Hagberg / Falling number     |  |
|------------------------------|--|
| Zeleny / Sedimentation value |  |
| Protein content              |  |
| Water absorption             |  |
| Loaf volume                  |  |