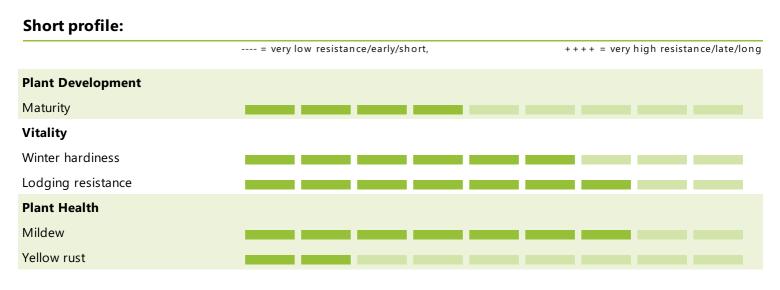

### Plant development and vitality:

Ear emergence

Maturity

Winter hardiness

#### Straw:

Plant height

Lodging resistance

Plant growth regulator

slightly lower

#### **Disease resistance:**

Mildew

Septoria leaf blotch

Yellow rust

Brown rust