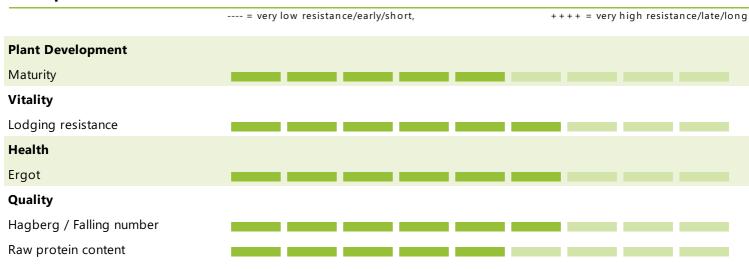

## Plant development and vitality:

Ear emergence

Maturity

#### Straw:

Plant height

short to medium

Lodging resistance

Plant growth regulator

locally adapted

## **Disease resistance:**

Mildew

Rhynchosporium

Brown rust

Ergot

#### **Quality:**

Hagberg / Falling number

Raw protein content

Amylogram-values

Breeder: Hybro Saatzucht GmbH & Co.KG, Germany

Version: 11.05.2020 / 1.00